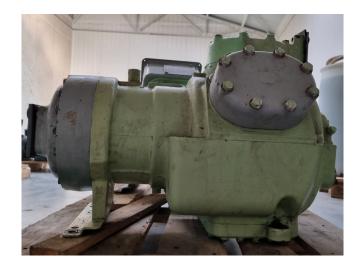

### Carlyle / Carrier 06EA 265 600

## Used Carlyle / Carrier 06EA 265 600

Overhauled Carlyle 06EA 265 600 semihermetic reciprocating compressor on Freon with a sight glass. We only offer the compressor overhauled and we can offer a fast delivery time. Please contact us for more information! \*Why choose for HOSBV? Were not only the largest used refrigeration specialist in Europe, but also, we solely deliver our orders after performing an extensive test and an industrial cleaning. If requested we are happy to arrange your logistics.