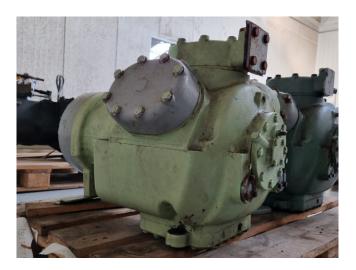

## Used Carlyle / Carrier 06EA 265 600

Overhauled Carlyle 06EA 265 600 semihermetic reciprocating compressor on Freon with a sight glass. We only offer the compressor overhauled and we can offer a fast delivery time. Please contact us for more information! \*Why choose for HOSBV? Were not only the largest used refrigeration specialist in Europe, but also, we solely deliver our orders after performing an extensive test and an industrial cleaning. If requested we are happy to arrange your logistics.