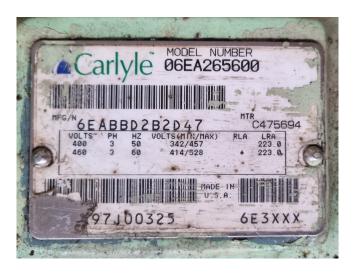

### Carlyle / Carrier 06EA 265 600

#### **Specifications**

| Brand       | Carlyle / Carrier       |
|-------------|-------------------------|
| Туре        | 06EA 265 600            |
| Refrigerant | Freon                   |
| Sight Glass | 1                       |
| Remarks     | We only offer the       |
|             | compressor overhauled   |
|             | and we can offer a fast |
|             | delivery time.          |
| Sizes       | 800x620x520 mm          |
|             | (LxWxH)                 |
| Stock       | 1                       |

## Used Carlyle / Carrier 06EA 265 600

Overhauled Carlyle 06EA 265 600 semihermetic reciprocating compressor on Freon with a sight glass. We only offer the compressor overhauled and we can offer a fast delivery time. Please contact us for more information! \*Why choose for HOSBV? Were not only the largest used refrigeration specialist in Europe, but also, we solely deliver our orders after performing an extensive test and an industrial cleaning. If requested we are happy to arrange your logistics.