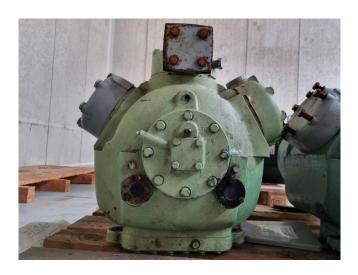

## Used Carlyle / Carrier 06EA 265 600

Overhauled Carlyle 06EA 265 600 semihermetic reciprocating compressor on Freon with a sight glass. We only offer the compressor overhauled and we can offer a fast delivery time. Please contact us for more information! \*Why choose for HOSBV? Were not only the largest used refrigeration specialist in Europe, but also, we solely deliver our orders after performing an extensive test and an industrial cleaning. If requested we are happy to arrange your logistics.