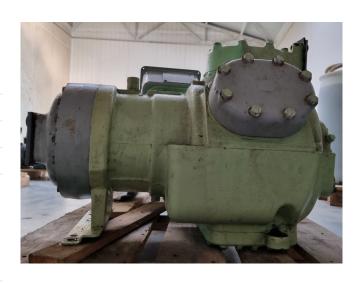

### Carlyle / Carrier 06EA 265 600

## Used Carlyle / Carrier 06EA 265 600

Overhauled Carlyle 06EA 265 600 semihermetic reciprocating compressor on Freon with a sight glass. We only offer the compressor overhauled and we can offer a fast delivery time. Please contact us for more information! \*Why choose for HOSBV? Were not only the largest used refrigeration specialist in Europe, but also, we solely deliver our orders after performing an extensive test and an industrial cleaning. If requested we are happy to arrange your logistics.