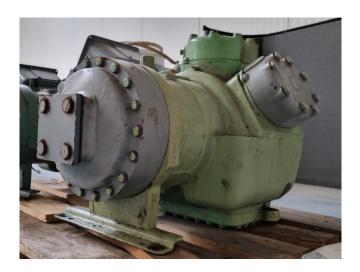

### Carlyle / Carrier 06EA 265 600

## Used Carlyle / Carrier 06EA 265 600

Overhauled Carlyle 06EA 265 600 semihermetic reciprocating compressor on Freon with a sight glass. We only offer the compressor overhauled and we can offer a fast delivery time. Please contact us for more information! \*Why choose for HOSBV? Were not only the largest used refrigeration specialist in Europe, but also, we solely deliver our orders after performing an extensive test and an industrial cleaning. If requested we are happy to arrange your logistics.